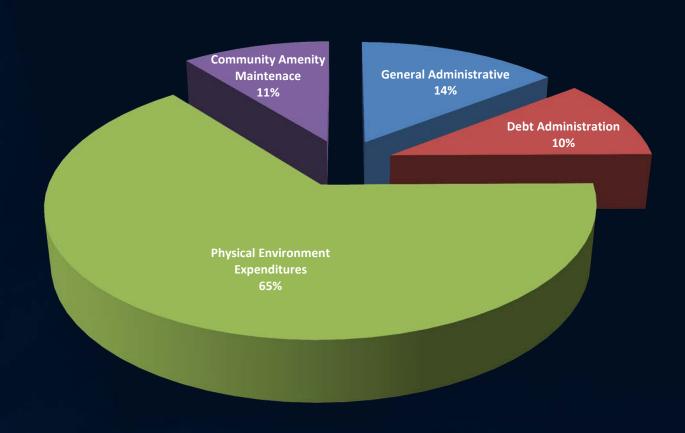

□ Secretary   | Title:  □ Chair of the Board of Supervisors |
| □ Assistant Secretary | □ Vice Chair of the Board of Supervisors    |



# UNION PARK COMMUNITY DEVELOPMENT DISTRICT



OCTOBER 1, 2018 - SEPTEMBER 30, 2019

# UNION PARK COMMUNITY DEVELOPMENT DISTRICT

### **BUDGET DEVELOPMENT:**

FLORIDA STATUTE 189.418:

The total amount available from taxation and other sources, including balances brought forward for prior fiscal years, must equal the total of appropriations for expenditures and reserves.

(A Balanced Budget)

# Union Park Community Development District

### **BOARD BUDGET DEVELOPMENT:**

- Review of Actual Expenditures of Prior Fiscal Years
- Review of Contracts and Service Level Provided
- 3. Consideration of Future Service Needs

FY 2019 Expenditure Summary: \$874,209



| LAND USE | UNITS | ASSIGNED<br>ERU | FY 2018 O&M<br>GROSS<br>ASSMT/UNIT | Proposed FY 2019<br>O&M GROSS<br>ASSMT/UNIT | PROPOSED<br>ANNUAL<br>CHANGE | PROPOSED<br>MONTHLY<br>CHANGE |
|----------|-------|-----------------|------------------------------------|---------------------------------------------|------------------------------|-------------------------------|
| SF 45'   | 196   | 0.9             | \$945                              | \$1,199                                     | \$254                        | \$21                          |
| SF 55'   | 159   | 1.1             | \$1,155                            | \$1,465                                     | \$310                        | \$26                          |
|          |       |                 |