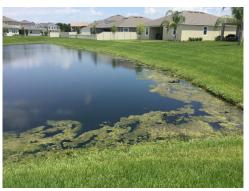

ted at almost every maintenance visit for planktonic or filamentous algae growth, which indicates that there is an underlying water quality issue.



1-800-432-4302

#### Site: 3







#### Comments: Normal growth observed

Bottom and surface filamentous algae was treated on 6/6/18. A minor amount of surface filamentous algae was observed around the perimeter during the site inspection. Site #3 is recommended for a standard lake assessment.

#### Site: 4





#### Comments: Normal growth observed

Surface filamentous algae was observed around the perimeter of site #4 which was treated for algae on the 6/6/18 maintenance visit. A standard lake assessment is recommended for site #4.



#### Aquatic Systems, Inc.

#### Union Park CDDWaterway Inspection Report | 6/20/2018

**Site:** 5/6







#### **Comments:** Treatment in progress

In site #5 (above) Southern Naiad was observed to be decomposing as a result of the 6/6/18 maintenance visit. Shoreline grasses and algae displayed positive results from the treatment as well. Site #6 was seen with treated algae decomposing (right).

**Site:** 7/8







Alligator Weed, Torpedograss and filamentous algae in sites #7 and #8 are decomposing as a result of the 6/6/18 maintenance visit. The sidewalk next to site #7 was observed to have staining indicative of water with high iron content (top right).



#### Union Park CDDWaterway Inspection Report | 6/20/2018

**Site:** 9/10







#### **Comments:** Requires attention

Sites #9 and #10 have been observed with reoccurring algae issues. Site #10 has been receiving nutrients from a dis