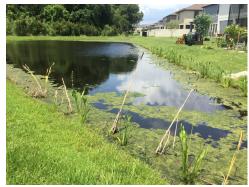

dard lake assessment is recommended for site #4.



#### Aquatic Systems, Inc.

#### Union Park CDDWaterway Inspection Report | 6/20/2018

**Site:** 5/6







#### **Comments:** Treatment in progress

In site #5 (above) Southern Naiad was observed to be decomposing as a result of the 6/6/18 maintenance visit. Shoreline grasses and algae displayed positive results from the treatment as well. Site #6 was seen with treated algae decomposing (right).

**Site:** 7/8







Alligator Weed, Torpedograss and filamentous algae in sites #7 and #8 are decomposing as a result of the 6/6/18 maintenance visit. The sidewalk next to site #7 was observed to have staining indicative of water with high iron content (top right).



#### Union Park CDDWaterway Inspection Report | 6/20/2018

**Site:** 9/10







#### **Comments:** Requires attention

Sites #9 and #10 have been observed with reoccurring algae issues. Site #10 has been receiving nutrients from a disposed Fir tree (pictured bottom right). A Standard Lake Assessment is recommended for both sites.

**Site:** 11/12







#### **Comments:** Normal growth observed

Site #11 (above) was seen with decomposing Torpedograss and Alligator Weed around the perimeter. The sidewalk between the storm drain and the inflow structure of Site #12 was seen with damage. Minor erosion around the culvert was seen as well (right).

**Site:** 13, 15







Comments: Normal growth observed

Alligator Weed and Willow saplings will require treatment at an upcoming maintenance visit. The majority of site #13 was seen with decreased turbidity. Decomposing Ca