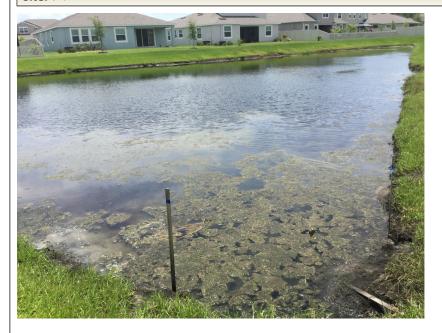

treated at almost every maintenance visit for planktonic or filamentous algae growth, which indicates that there is an underlying water quality issue.



1-800-432-4302

#### Site: 3







#### Comments: Normal growth observed

Bottom and surface filamentous algae was treated on 6/6/18. A minor amount of surface filamentous algae was observed around the perimeter during the site inspection. Site #3 is recommended for a standard lake assessment.

#### Site: 4





#### Comments: Normal growth observed

Surface filamentous algae was observed around the perimeter of site #4 which was treated for algae on the 6/6/18 maintenance visit. A standard lake assessment is recommended for site #4.



#### Aquatic Systems, Inc.

#### Union Park CDDWaterway Inspection Report | 6/20/2018

**Site:** 5/6







#### **Comments:** Treatment in progress

In site #5 (above) Southern Naiad was observed to be decomposing as a result of the 6/6/18 maintenance visit. Shoreline grasses and algae displayed positive results from the treatment as well. Site #6 was seen with treated algae decomposing (right).

**Site:** 7/8







Alligator Weed, Torpedograss and filamentous algae in sites #7 and #8 are decomposing as a result of the 6/6/18 maintenance visit. The sidewalk next to site #7 was observed to have staining indicative of water with high iron content (top right).



#### Union Park CDDWaterway Inspection Report | 6/20/2018

**Site:** 9/10







#### **Comments:** Requires attention

Sites #9 and #10 have been observed with reoccurring algae issues. Site #10 has been receiving nutrients from a