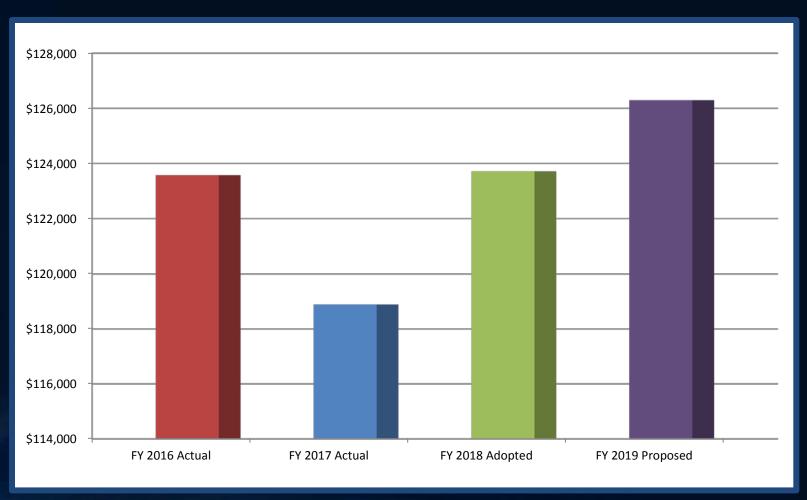

|
|          |       |                 |                                    |                                             |                              |                               |
| SF 65'   | 170   | 1.3             | \$1,365                            | \$1,731                                     | \$367                        | \$31                          |
| SF 75'   | 84    | 1.5             | \$1,575                            | \$1,998                                     | \$423                        | \$35                          |
| TOTAL    | 609   |                 |                                    |                                             |                              |                               |

General Administrative - \$126,298



### General Administrative-14%, Increase of \$2,586

|                                               | FY 2016 ACTUAL | FY 2017 ACTUAL | FY 2018 ADOPTED | FY 2018 YTD –<br>MARCH 31. 2018 | FY 2019 PROPOSED | VARIANCE<br>FY 2018 TO 2019 |
|-----------------------------------------------|----------------|----------------|-----------------|---------------------------------|------------------|-----------------------------|
| GENERAL ADMINISTRATIVE                        |                |                |                 |                                 |                  |                             |
| SUPERVISORS COMPENSATION                      | \$ 6,800       | \$ 2,400       | \$ 8,000        | \$ 1,800                        | \$ 8,000         | \$ -                        |
| PAY