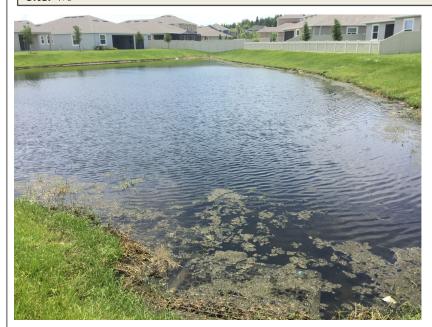

filamentous algae was observed around the perimeter during the site inspection. Site #3 is recommended for a standard lake assessment.

#### Site: 4





#### Comments: Normal growth observed

Surface filamentous algae was observed around the perimeter of site #4 which was treated for algae on the 6/6/18 maintenance visit. A standard lake assessment is recommended for site #4.



#### Aquatic Systems, Inc.

#### Union Park CDDWaterway Inspection Report | 6/20/2018

**Site:** 5/6







#### **Comments:** Treatment in progress

In site #5 (above) Southern Naiad was observed to be decomposing as a result of the 6/6/18 maintenance visit. Shoreline grasses and algae displayed positive results from the treatment as well. Site #6 was seen with treated algae decomposing (right).

**Site:** 7/8







Alligator Weed, Torpedograss and filamentous algae in sites #7 and #8 are decomposing as a result of the 6/6/18 maintenance visit. The sidewalk next to site #7 was observed to have staining indicative of water with high iron content (top right).



#### Union Park CDDWaterway Inspection Report | 6/20/2018

**Site:** 9/10







#### **Comments:** Requires attention

Sites #9 and #10 have been observed with reoccurring algae issues. Site #10 has been receiving nutrients from a disposed Fir tree (pictured bottom right). A Standard Lake Assessment is recommended for both sites.

**Site:** 11/12







#### **Comments:** Normal growth observed

Site #11 (above) was seen with decomposing Torpedograss and Alligator Weed around the perimeter. The sidewalk between the storm drain and the inf