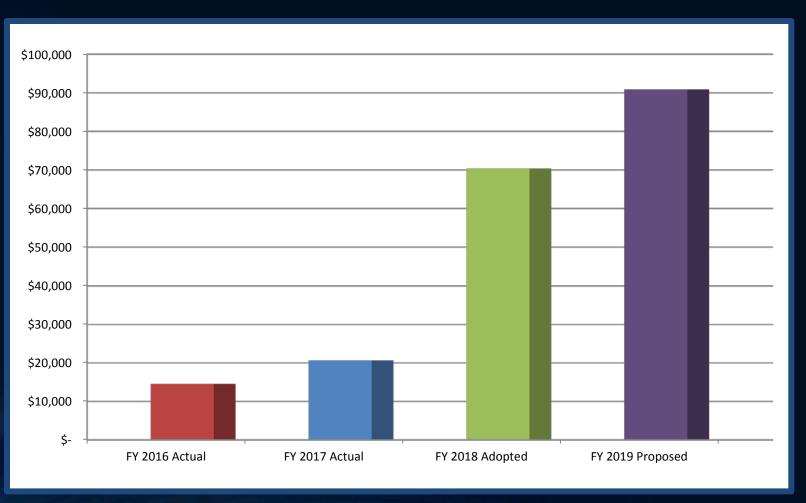

#### General Fund

|                                                     | FY2018<br>ADOPTED<br>BUDGET | ,          | BUDGET<br>YEAR-TO-DATE | ACTUAL<br>R-TO-DATE | FA | ARIANCE<br>VORABLE<br>AVORABLE) |
|-----------------------------------------------------|-----------------------------|------------|------------------------|---------------------|----|---------------------------------|
| AMENITY MANAGEMENT                                  | 3,                          | 000        | 2,000                  | <br>2,000           |    | -                               |
| FIELD SERVICE MANAGEMENT                            | 5,                          | 000        | 3,333                  | 3,333               |    | -                               |
| FIELD MANAGER TRAVEL                                | 1,                          | 400        | 933                    | 1,480               |    | (547)                           |
| SPLASH ZONE MAINTENANCE                             | 2,                          | 500        | 1,667                  | 270                 |    | 1,397                           |
| STREET SWEEP                                        | 8,                          | 000        | 5,333                  | 5,250               |    | 83                              |
| FIELD CONTINGENCY/ MISC FIELD EXPENSES              | 3,                          | 000        | 3,000                  | 2,789               |    | 211                             |
| SECURITY                                            | 3,                          | 600        | 2,400                  | 2,400               |    | -                               |
| HOLIDAY LIGHTING                                    | 5,                          | 000        | 5,000                  | 5,900               |    | (900)                           |
| PAVEMENT REPAIRS                                    |                             | -          | -                      | -                   |    |                                 |
| CAPITAL OUTLAY                                      |                             | -          | -                      | -                   |    | -                               |
| PAINTING                                            |                             | -          | -                      | -                   |    | -                               |
| TOTAL FIELD OPERATIONS                              | 409,                        | 558        | 282,972                | 275,728             |    | 7,244                           |
| COMMUNITY AMENITIES MAINTENANCE:                    |                             |            |                        |                     |    |                                 |
| POOL MAINTENANCE ( Contract )                       | 7                           | 260        | 4,840                  | 4,235               |    | 605                             |
| POOL MAINTENANCE & REPAIRS                          |                             | 260        | 3,915                  | 3,915               |    | -                               |
| SPLASH PAD MAINTENANCE                              |                             | 620        | 1,080                  | 945                 |    | 135                             |
| POOL PERMITS                                        |                             | 020<br>275 | 275                    | 280                 |    |                                 |
| AMENITY CENTER CLEANING & MAINTENANCE               |                             |            |                        |                     |    | (5)                             |
|                                                     |                             | 400        | 7,600                  | 6,650               |    | 950                             |
| AMENITY CENTER INTERNET  AMENITY CENTER ELECTRICITY |                             | 100        | 1,400                  | 1,522               |    | (122)                           |
|                                                     |                             | 400        | 9,600                  | 7,552               |    | 2,048                           |
| AMENITY CENTER WATER                                |                             | 400        | 9,600                  | 7,214               |    | 2,386                           |
| AMENITY CENTER PEST CONTROL                         |                             | 636        | 424                    | 426                 |    | (2)                             |
| AMENITY CENTER RUST REMOVAL                         |                             | 000        | 6,000                  | 8,300               |    | (2,300)                         |
| PET WASTE REMOVAL                                   |                             | 400        | 1,600                  | 1,600               |    | -                               |
| AMENITY CENTER REFUSE SERVICE                       |                             | 000        | 1,333                  | 854                 |    | 479                             |
| AMENITY CENTER LANDSCAPE MAINTENANCE                |                             | 000        | 3,333                  | -                   |    | 3,333                           |
| COMMUNITY EVENTS & SUPPLIES                         |                             | 000        | 3,333                  | -                   |    | 3,333                           |
| MISC AMENITY CENTER REPAIRS & MAINTENANCE           | 5,                          | 000        | 5,000                  | <br>4,670           |    | 330                             |
| TOTAL COMMUNITY AMENITIES MAINTENANCE               | 81,                         | 751        | 59,334                 | <br>48,163          |    | 11,171                          |
| RESERVES                                            |                             |            |                        |                     |    |                                 |
| RESERVE STUDY                                       | 3,                          | 600        | -                      | -                   |    | -                               |
| TOTAL RESERVES                                      |                             |            |                        |                     |    |                                 |
| UNBUDGETED EXPENDITURES                             |                             | -          | -                      | 42,259              |    | (42,259)                        |
| TOTAL EXPENDITURES O&M                              | 689,                        | 012        | 497,997                | <br>511,935         |    | (13,938)                        |
| EXCESS OF REVENUE OVER (UNDER) EXPENDITURES         | \$                          | -          | \$ 191,015             | \$<br>179,371       | \$ | (11,643)                        |
| OTHER FINANCING SOURCES (USES)                      |                             |            |                        |                     |    |                                 |
| TRANSFER IN                                         |                             | -          | -                      | -                   |    | -                               |
| TRANSFER OUT (USES)                                 |                             |            |                        | <br><u> </u>        |    | <u> </u>                        |
| TOTAL OTHER FINANCING SOURCES (USES)                | -                           | <u> </u>   |                        | <br>-               |    | <u> </u>                        |
| NET CHANGE IN FUND BALANCE                          | \$                          | -          | \$ 191,015             | \$<br>179,371       | \$ | (11,644)                        |
| FUND BALANCE - BEGINNING                            |                             | -          | -                      | 8,745               |    | 8,745                           |
| FUND BALANCE - ENDING                               | \$                          | _          | \$ 191,015             | \$<br>188,116       | \$ | (2,899)                         |