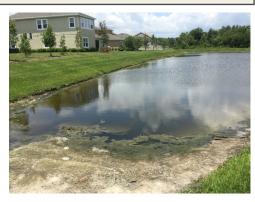

lt of the 6/6/18 maintenance visit. Shoreline grasses and algae displayed positive results from the treatment as well. Site #6 was seen with treated algae decomposing (right).

**Site:** 7/8







Alligator Weed, Torpedograss and filamentous algae in sites #7 and #8 are decomposing as a result of the 6/6/18 maintenance visit. The sidewalk next to site #7 was observed to have staining indicative of water with high iron content (top right).



#### Union Park CDDWaterway Inspection Report | 6/20/2018

**Site:** 9/10







#### **Comments:** Requires attention

Sites #9 and #10 have been observed with reoccurring algae issues. Site #10 has been receiving nutrients from a disposed Fir tree (pictured bottom right). A Standard Lake Assessment is recommended for both sites.

**Site:** 11/12







#### **Comments:** Normal growth observed

Site #11 (above) was seen with decomposing Torpedograss and Alligator Weed around the perimeter. The sidewalk between the storm drain and the inflow structure of Site #12 was seen with damage. Minor erosion around the culvert was seen as well (right).

**Site:** 13, 15







Comments: Normal growth observed

Alligator Weed and Willow saplings will require treatment at an upcoming maintenance visit. The majority of site #13 was seen with decreased turbidity. Decomposing Cattails can be seen in site #15 (bottom right).

#### **Management Summary**

The Waterway Inspection Report for Union Park CDD was performed on June 22nd, 2018 for all sites. The majority of sites were in good condition, with some displaying patterns of algae growth that shou