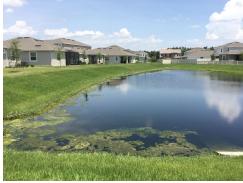

eated at almost every maintenance visit for planktonic or filamentous algae growth, which indicates that there is an underlying water quality issue.



1-800-432-4302

#### Site: 3







#### Comments: Normal growth observed

Bottom and surface filamentous algae was treated on 6/6/18. A minor amount of surface filamentous algae was observed around the perimeter during the site inspection. Site #3 is recommended for a standard lake assessment.

#### Site: 4





#### Comments: Normal growth observed

Surface filamentous algae was observed around the perimeter of site #4 which was treated for algae on the 6/6/18 maintenance visit. A standard lake assessment is recommended for site #4.



#### Aquatic Systems, Inc.

#### Union Park CDDWaterway Inspection Report | 6/20/2018

**Site:** 5/6







#### **Comments:** Treatment in progress

In site #5 (above) Southern Naiad was observed to be decomposing as a result of the 6/6/18 maintenance visit. Shoreline grasses and algae displayed positive results from the treatment as well. Site #6 was seen with treated algae decomposing (right).

**Site:** 7/8







Alligator Weed, Torpedograss and filamentous algae in sites #7 and #8 are decomposing as a result of the 6/6/18 maintenance visit. The sidewalk next to site #7 was observed to have staining indicative of water with high iron content (top right).



#### Union Park CDDWaterway Inspection Report | 6/20/2018

**Site:** 9/10







#### **Comments:** Requires attention

Sites #9 and #10 have been observed with reoccurring algae issues. Site #10 has been receiving nutrients from a d