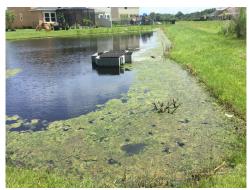

rd lake assessment is recommended for site #4.



#### Aquatic Systems, Inc.

#### Union Park CDDWaterway Inspection Report | 6/20/2018

**Site:** 5/6







#### **Comments:** Treatment in progress

In site #5 (above) Southern Naiad was observed to be decomposing as a result of the 6/6/18 maintenance visit. Shoreline grasses and algae displayed positive results from the treatment as well. Site #6 was seen with treated algae decomposing (right).

**Site:** 7/8







Alligator Weed, Torpedograss and filamentous algae in sites #7 and #8 are decomposing as a result of the 6/6/18 maintenance visit. The sidewalk next to site #7 was observed to have staining indicative of water with high iron content (top right).



#### Union Park CDDWaterway Inspection Report | 6/20/2018

**Site:** 9/10







#### **Comments:** Requires attention

Sites #9 and #10 have been observed with reoccurring algae issues. Site #10 has been receiving nutrients from a disposed Fir tree (pictured bottom right). A Standard Lake Assessment is recommended for both sites.

**Site:** 11/12







#### **Comments:** Normal growth observed

Site #11 (above) was seen with decomposing Torpedograss and Alligator Weed around the perimeter. The sidewalk between the storm drain and the inflow structure of Site #12 was seen with damage. Minor erosion around the culvert was seen as well (right).

**Site:** 13, 15







Comments: Normal growth observed

Alligator Weed and Willow saplings will require treatment at an upcoming maintenance visit. The majority of site #13 was seen with decreased turbidity. Decomposing Catt