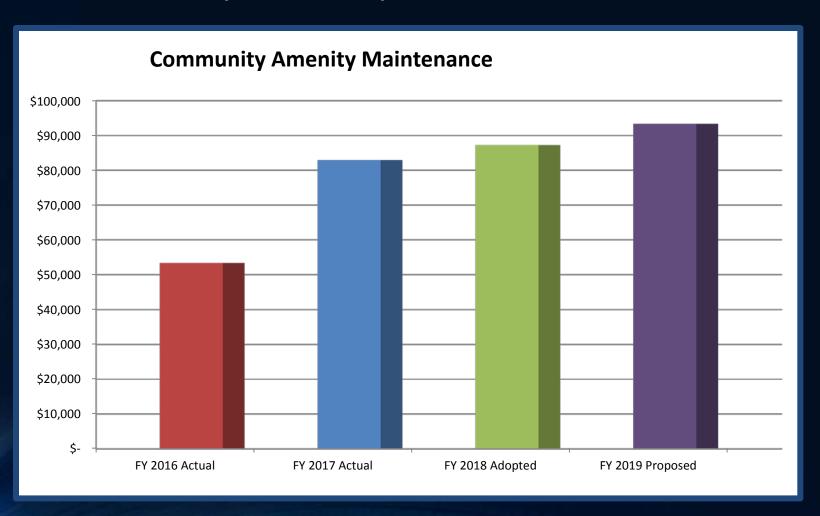

#### General Fund

|                                                     | FY2018<br>ADOPTED<br>BUDGET | ,          | BUDGET<br>YEAR-TO-DATE | ACTUAL<br>R-TO-DATE | FA | ARIANCE<br>VORABLE<br>AVORABLE) |
|-----------------------------------------------------|-----------------------------|------------|------------------------|---------------------|----|---------------------------------|
| AMENITY MANAGEMENT                                  | 3,                          | 000        | 2,000                  | <br>2,000           |    | -                               |
| FIELD SERVICE MANAGEMENT                            | 5,                          | 000        | 3,333                  | 3,333               |    | -                               |
| FIELD MANAGER TRAVEL                                | 1,                          | 400        | 933                    | 1,480               |    | (547)                           |
| SPLASH ZONE MAINTENANCE                             | 2,                          | 500        | 1,667                  | 270                 |    | 1,397                           |
| STREET SWEEP                                        | 8,                          | 000        | 5,333                  | 5,250               |    | 83                              |
| FIELD CONTINGENCY/ MISC FIELD EXPENSES              | 3,                          | 000        | 3,000                  | 2,789               |    | 211                             |
| SECURITY                                            | 3,                          | 600        | 2,400                  | 2,400               |    | -                               |
| HOLIDAY LIGHTING                                    | 5,                          | 000        | 5,000                  | 5,900               |    | (900)                           |
| PAVEMENT REPAIRS                                    |                             | -          | -                      | -                   |    |                                 |
| CAPITAL OUTLAY                                      |                             | -          | -                      | -                   |    | -                               |
| PAINTING                                            |                             | -          | -                      | -                   |    | -                               |
| TOTAL FIELD OPERATIONS                              | 409,                        | 558        | 282,972                | 275,728             |    | 7,244                           |
| COMMUNITY AMENITIES MAINTENANCE:                    |                             |            |                        |                     |    |                                 |
| POOL MAINTENANCE ( Contract )                       | 7                           | 260        | 4,840                  | 4,235               |    | 605                             |
| POOL MAINTENANCE & REPAIRS                          |                             | 260        | 3,915                  | 3,915               |    | -                               |
| SPLASH PAD MAINTENANCE                              |                             | 620        | 1,080                  | 945                 |    | 135                             |
| POOL PERMITS                                        |                             | 020<br>275 | 275                    | 280                 |    |                                 |
| AMENITY CENTER CLEANING & MAINTENANCE               |                             |            |                        |                     |    | (5)                             |
|                                                     |                             | 400        | 7,600                  | 6,650               |    | 950                             |
| AMENITY CENTER INTERNET  AMENITY CENTER ELECTRICITY |                             | 100        | 1,400                  | 1,522               |    | (122)                           |
|                                                     |                             | 400        | 9,600                  | 7,552               |    | 2,048                           |
| AMENITY CENTER WATER                                |                             | 400        | 9,600                  | 7,214               |    | 2,386                           |
| AMENITY CENTER PEST CONTROL                         |                             | 636        | 424                    | 426                 |    | (2)                             |
| AMENITY CENTER RUST REMOVAL                         |                             | 000        | 6,000                  | 8,300               |    | (2,300)                         |
| PET WASTE REMOVAL                                   |                             | 400        | 1,600                  | 1,600               |    | -                               |
| AMENITY CENTER REFUSE SERVICE                       |                             | 000        | 1,333                  | 854                 |    | 479                             |
| AMENITY CENTER LANDSCAPE MAINTENANCE                |                             | 000        | 3,333                  | -                   |    | 3,333                           |
| COMMUNITY EVENTS & SUPPLIES                         |                             | 000        | 3,333                  | -                   |    | 3,333                           |
| MISC AMENITY CENTER REPAIRS & MAINTENANCE           | 5,                          | 000        | 5,000                  | <br>4,670           |    | 330                             |
| TOTAL COMMUNITY AMENITIES MAINTENANCE               | 81,                         | 751        | 59,334                 | <br>48,163          |    | 11,171                          |
| RESERVES                                            |                             |            |                        |                     |    |                                 |
| RESERVE STUDY                                       | 3,                          | 600        | -                      | -                   |    | -                               |
| TOTAL RESERVES                                      |                             |            |                        |                     |    |                                 |
| UNBUDGETED EXPENDITURES                             |                             | -          | -                      | 42,259              |    | (42,259)                        |
| TOTAL EXPENDITURES O&M                              | 689,                        | 012        | 497,997                | <br>511,935         |    | (13,938)                        |
| EXCESS OF REVENUE OVER (UNDER) EXPENDITURES         | \$                          | -          | \$ 191,015             | \$<br>179,371       | \$ | (11,643)                        |
| OTHER FINANCING SOURCES (USES)                      |                             |            |                        |                     |    |                                 |
| TRANSFER IN                                         |                             | -          | -                      | -                   |    | -                               |
| TRANSFER OUT (USES)                                 |                             |            |                        | <br><u> </u>        |    | <u> </u>                        |
| TOTAL OTHER FINANCING SOURCES (USES)                | -                           | <u> </u>   |                        | <br>-               |    | <u> </u>                        |
| NET CHANGE IN FUND BALANCE                          | \$                          | -          | \$ 191,015             | \$<br>179,371       | \$ | (11,644)                        |
| FUND BALANCE - BEGINNING                            |                             | -          | -                      | 8,745               |    | 8,745                           |
| FUND BALANCE - ENDING                               | \$                          | _          | \$ 191,015             | \$<br>188,116       | \$ | (2,899)                         |