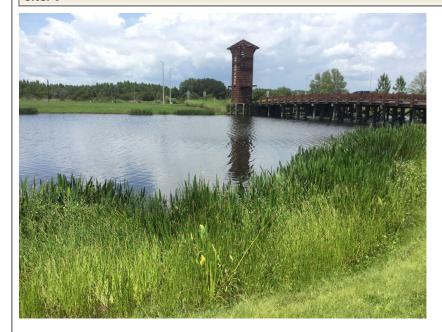

| 3,563          | 5,000           | 4,070                           | 5,000            | - 10                        |
| TOTAL AMENTIY CENTER OPERATIONS       | \$ 53,349      | \$ 82,927      | \$ 87,251       | \$ 45,687                       | \$ 93,391        | \$ 6,140                    |

• QUESTIONS?







# Union Park CDD Waterway Inspection Report

Reason for Inspection: Routine Scheduled

**Inspection Date:** 6/20/2018

#### Prepared for:

Mr. Paul Cusmano District Manager/Owner Representative DPFG 15310 Amberly Drive, Suite #175 Tampa, FL 33647

#### Prepared by:

Morgan Melatti, Account Representative/Biologist

Aquatic Systems, Inc. - Wesley Chapel Field Office
Corporate Headquarters
2100 N.W. 33<sup>rd</sup> Street, Pompano Beach, FL 33069
1-800-432-4302

#### Site: 1







Comments: Normal growth observed

Site #1 is in good condition. Pennywort and Alligator Weed can be seen decomposing around the perimeter as a result of the treatment on 6/6/18. Monitoring and management of the nuisance vegetation will continue as needed.

#### Site: 2







#### Comments: Normal growth observed

Planktonic algae in site #2 was treated on 6/6/18. Site #2 is treated at almost every maintenance visit for planktonic or filamentous algae growth, which indicates that there is an underlying water quality issue.



1-800-432-4302

#### Site: 3







#### Comments: Normal growth observed

Bottom and surface filamentous algae was treated on 6/6/18. A minor amount of surface filamentous algae was observed around the perimeter during the site inspection. Site #3 is recommende