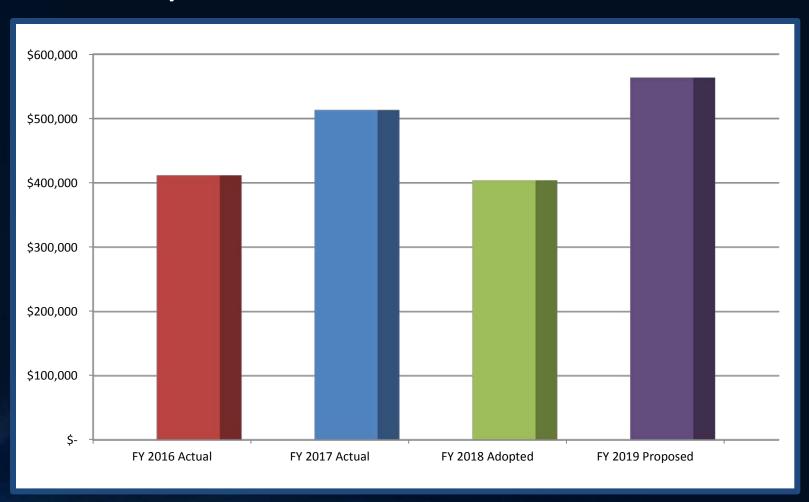

#### General Fund

|                                                     | FY2018<br>ADOPTED<br>BUDGET | ,          | BUDGET<br>YEAR-TO-DATE | ACTUAL<br>R-TO-DATE | FA | ARIANCE<br>VORABLE<br>AVORABLE) |
|-----------------------------------------------------|-----------------------------|------------|------------------------|---------------------|----|---------------------------------|
| AMENITY MANAGEMENT                                  | 3,                          | 000        | 2,000                  | <br>2,000           |    | -                               |
| FIELD SERVICE MANAGEMENT                            | 5,                          | 000        | 3,333                  | 3,333               |    | -                               |
| FIELD MANAGER TRAVEL                                | 1,                          | 400        | 933                    | 1,480               |    | (547)                           |
| SPLASH ZONE MAINTENANCE                             | 2,                          | 500        | 1,667                  | 270                 |    | 1,397                           |
| STREET SWEEP                                        | 8,                          | 000        | 5,333                  | 5,250               |    | 83                              |
| FIELD CONTINGENCY/ MISC FIELD EXPENSES              | 3,                          | 000        | 3,000                  | 2,789               |    | 211                             |
| SECURITY                                            | 3,                          | 600        | 2,400                  | 2,400               |    | -                               |
| HOLIDAY LIGHTING                                    | 5,                          | 000        | 5,000                  | 5,900               |    | (900)                           |
| PAVEMENT REPAIRS                                    |                             | -          | -                      | -                   |    |                                 |
| CAPITAL OUTLAY                                      |                             | -          | -                      | -                   |    | -                               |
| PAINTING                                            |                             | -          | -                      | -                   |    | -                               |
| TOTAL FIELD OPERATIONS                              | 409,                        | 558        | 282,972                | 275,728             |    | 7,244                           |
| COMMUNITY AMENITIES MAINTENANCE:                    |                             |            |                        |                     |    |                                 |
| POOL MAINTENANCE ( Contract )                       | 7                           | 260        | 4,840                  | 4,235               |    | 605                             |
| POOL MAINTENANCE & REPAIRS                          |                             | 260        | 3,915                  | 3,915               |    | -                               |
| SPLASH PAD MAINTENANCE                              |                             | 620        | 1,080                  | 945                 |    | 135                             |
| POOL PERMITS                                        |                             | 020<br>275 | 275                    | 280                 |    |                                 |
| AMENITY CENTER CLEANING & MAINTENANCE               |                             |            |                        |                     |    | (5)                             |
|                                                     |                             | 400        | 7,600                  | 6,650               |    | 950                             |
| AMENITY CENTER INTERNET  AMENITY CENTER ELECTRICITY |                             | 100        | 1,400                  | 1,522               |    | (122)                           |
|                                                     |                             | 400        | 9,600                  | 7,552               |    | 2,048                           |
| AMENITY CENTER WATER                                |                             | 400        | 9,600                  | 7,214               |    | 2,386                           |
| AMENITY CENTER PEST CONTROL                         |                             | 636        | 424                    | 426                 |    | (2)                             |
| AMENITY CENTER RUST REMOVAL                         |                             | 000        | 6,000                  | 8,300               |    | (2,300)                         |
| PET WASTE REMOVAL                                   |                             | 400        | 1,600                  | 1,600               |    | -                               |
| AMENITY CENTER REFUSE SERVICE                       |                             | 000        | 1,333                  | 854                 |    | 479                             |
| AMENITY CENTER LANDSCAPE MAINTENANCE                |                             | 000        | 3,333                  | -                   |    | 3,333                           |
| COMMUNITY EVENTS & SUPPLIES                         |                             | 000        | 3,333                  | -                   |    | 3,333                           |
| MISC AMENITY CENTER REPAIRS & MAINTENANCE           | 5,                          | 000        | 5,000                  | <br>4,670           |    | 330                             |
| TOTAL COMMUNITY AMENITIES MAINTENANCE               | 81,                         | 751        | 59,334                 | <br>48,163          |    | 11,171                          |
| RESERVES                                            |                             |            |                        |                     |    |                                 |
| RESERVE STUDY                                       | 3,                          | 600        | -                      | -                   |    | -                               |
| TOTAL RESERVES                                      |                             |            |                        |                     |    |                                 |
| UNBUDGETED EXPENDITURES                             |                             | -          | -                      | 42,259              |    | (42,259)                        |
| TOTAL EXPENDITURES O&M                              | 689,                        | 012        | 497,997                | <br>511,935         |    | (13,938)                        |
| EXCESS OF REVENUE OVER (UNDER) EXPENDITURES         | \$                          | -          | \$ 191,015             | \$<br>179,371       | \$ | (11,643)                        |
| OTHER FINANCING SOURCES (USES)                      |                             |            |                        |                     |    |                                 |
| TRANSFER IN                                         |                             | -          | -                      | -                   |    | -                               |
| TRANSFER OUT (USES)                                 |                             |            |                        | <br><u> </u>        |    | <u> </u>                        |
| TOTAL OTHER FINANCING SOURCES (USES)                | -                           | <u> </u>   |                        | <br>-               |    | <u> </u>                        |
| NET CHANGE IN FUND BALANCE                          | \$                          | -          | \$ 191,015             | \$<br>179,371       | \$ | (11,644)                        |
| FUND BALANCE - BEGINNING                            |                             | -          | -                      | 8,745               |    | 8,745                           |
| FUND BALANCE - ENDING                               | \$                          | _          | \$ 191,015             | \$<br>188,116       | \$ | (2,899)                         |